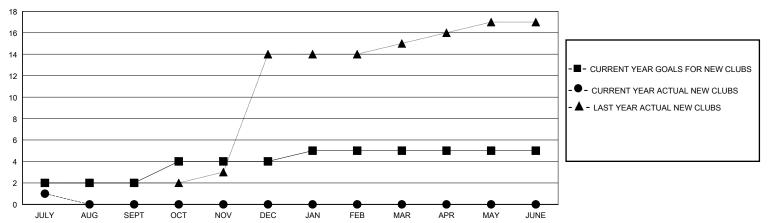

## GOALS AND ACTUAL NEW CLUBS CUMULATIVE

## District 3233G1

Results as of: 7/31/2024

| GMT: | LOCATION INDIA | GMT CA |
|------|----------------|--------|
|      |                |        |

| Clubs                 |               |           | Members       |                       |                       |                         |                                                    |
|-----------------------|---------------|-----------|---------------|-----------------------|-----------------------|-------------------------|----------------------------------------------------|
| RESULTS FOR 2024-2025 |               |           |               | RESULTS FOR 2024-2025 |                       |                         |                                                    |
| QUARTER               | NEW CLUB GOAL | NEW CLUBS | DROPPED CLUBS | QUARTER MEMB          | ER GROWTH NET<br>GOAL | MEMBER GROWTH<br>ACTUAL | DROPPED<br>MEMBERS ACTUAL<br>(including transfers) |
| JULY/AUG/SEPT         | 2             | 1         | 0             | JULY/AUG/SEPT         | 170                   | 136                     | 43                                                 |
| OCT/NOV/DEC           | 2             | 0         | 0             | OCT/NOV/DEC           | 20                    | 0                       | 0                                                  |
| JAN/FEB/MAR           | 1             | 0         | 0             | JAN/FEB/MAR           | 10                    | 0                       | 0                                                  |
| APR/MAY/JUNE          | 0             | 0         | 0             | APR/MAY/JUNE          | 10                    | 0                       | 0                                                  |