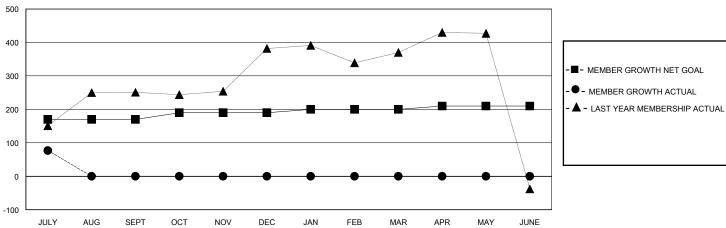

## GOALS AND ACTUAL MEMBERS CUMULATIVE

| DROPPED CLUBS: 0 |    | 31 CLUBS OF 202 ADDED 1 OR MORE | GENDER DISTRIBUTION                |                |       |
|------------------|----|---------------------------------|------------------------------------|----------------|-------|
|                  |    | NEW MEMBERS                     | MALE                               | 2,140 (62.63%) |       |
|                  |    |                                 | FEMALE                             | 1,277 (37.37%) |       |
| DROPPED MEMBERS  |    |                                 |                                    |                |       |
| DECEASED         | 2  | CLICK HERE FOR CUMULATIVE       | TOTAL FAMILY UNIT MEMBERS          |                | 1,327 |
| CLUB CANCELLED   | 0  | MEMBERSHIP DATA                 | FAMILY MEMBERS PAYING HALF<br>DUES |                | 0.40  |
| OTHER            | 39 |                                 |                                    |                | 810   |
| TOTAL            | 41 |                                 |                                    |                |       |

## District 3233G1

Results as of: 7/31/2024

| GMT: | LOCATION INDIA | GMT CA |
|------|----------------|--------|
|      |                |        |

| Clubs                 |               |           | Members       |                       |                       |                         |                                                    |
|-----------------------|---------------|-----------|---------------|-----------------------|-----------------------|-------------------------|----------------------------------------------------|
| RESULTS FOR 2024-2025 |               |           |               | RESULTS FOR 2024-2025 |                       |                         |                                                    |
| QUARTER               | NEW CLUB GOAL | NEW CLUBS | DROPPED CLUBS | QUARTER MEMB          | ER GROWTH NET<br>GOAL | MEMBER GROWTH<br>ACTUAL | DROPPED<br>MEMBERS ACTUAL<br>(including transfers) |
| JULY/AUG/SEPT         | 2             | 1         | 0             | JULY/AUG/SEPT         | 170                   | 136                     | 43                                                 |
| OCT/NOV/DEC           | 2             | 0         | 0             | OCT/NOV/DEC           | 20                    | 0                       | 0                                                  |
| JAN/FEB/MAR           | 1             | 0         | 0             | JAN/FEB/MAR           | 10                    | 0                       | 0                                                  |
| APR/MAY/JUNE          | 0             | 0         | 0             | APR/MAY/JUNE          | 10                    | 0                       | 0                                                  |